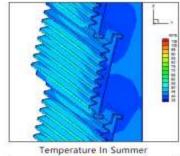

FACADE CONSULTANCY SERVICES

Temperature In Winter Temperature In Summer

The energy efficiency of the façade and the thermal comfort implications have been evaluated considering the ability to pre-heat the ventilation air in the winter season, and the ability to remove part of the solar load during the summer season, the normalized daily energy passing through the façade and the normalized surface temperature of the inner glass were analyzed.