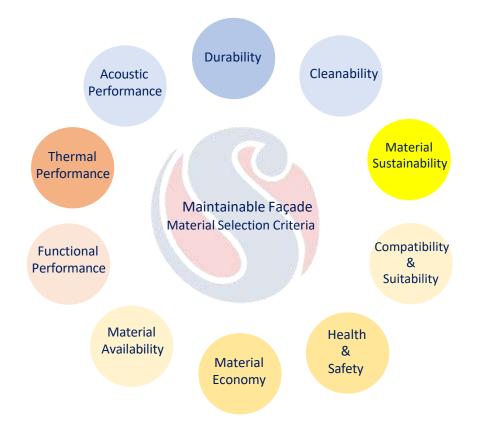

#### **FACADE MATERIAL SELECTION**

Maintainability of building facilities partially relies on the materials selections as their potential to resist defects from common deterioration, ease maintenance and minimise maintenance cost, which is improved throughout their designed life. These initial findings help to provide a review on the maintainability attributes needed during selecting façade material to ensure successful implementation of design maintainability.

- Material selection in respect with post construction maintainability of buildings
  - Material durability
  - Health and safety
  - Material availability
  - Functional performance, thermal performance, acoustical performance
    - Material economy
    - Material sustainability, compatibility and suitability
    - Successful implementation of design maintainability.