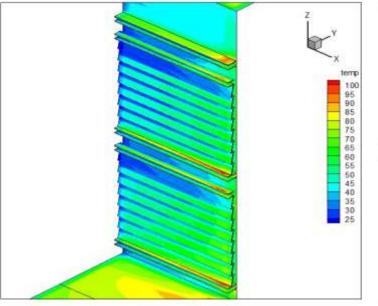

#### SYSTEM THERMAL ANALYSIS

The Conceptual Design analysis is to calculate the load due to direct and indirect heat again, internal again. The study is done to find out the good performance system in terms of system Global U value. We conduct both solar and non solar heat again calculation to give total heat transer rate through facade system.

To carry out thermal analyses to EN and US standards, U-Value calculations, condensation and risk assessments to assist the development process. Thermal analysis calculates the temperature and heat transfer within and between components in a design and its environment. This involves the evaluation of the thermal performance of a framework and evaluation of partial or global U values of a building envelope.

The energy efficiency of the façade and the thermal comfort implications have been evaluated considering the ability to pre-heat the ventilation air in the winter season, and the ability to remove part of the solar load during the summer season, the normalized daily energy passing through the façade and the normalized surface temperature of the inner glass were analyzed.