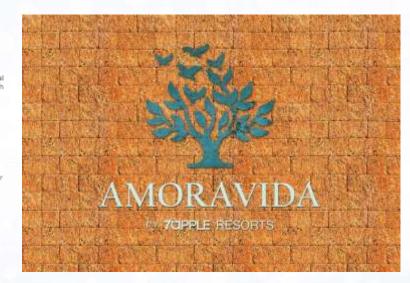

Laser cut tree & birds in metal with patina finish

3D Metal Letter cut raised with pantone specific paint finish,

by TOIPPLE RESORTS

Phone: +966 13 8575913/8578540/85736340

Fax: +966 13 85736340 Email: mail@sccksa.com