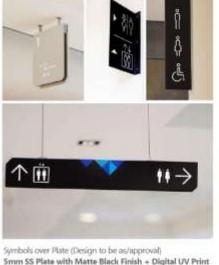

#### SIGNAGE, WAY FINDING AND BRANDING PROJECTS sheet cell with Outerframe. with antique bronze frehing Radisson top bar with antique bronze Female Male Steel grill with antique with antique bronze finish antique bronze bronze finishing Parking Icon with antique Ground Floor bronze finish antique bronze 2001 - 2005 hairline lettercut antique bronze 2006 - 2010 (Arrow) letterout - Steel grill with antique terrors felicions .... Outer frame with First Floor ..... Antique bronze antique bronze Parking \_\_\_\_\_\_ ^ letterout antique bronze finish. lettercut 2101 - 2111 (Numbers) outer frame with antique Second Floor bronze finish A Wing **Smoking** Antique bronze Lettercut (Numbers) Antique bronze 1001 - 1302 1001 Third Floor haidine lettercut ~ Zone 2301 - 2302 Indianstone Indianstone Steel grill with antique bronze finishina Steel grill with Indian stone antique bronze..... · Outerframe with an antique bronze finish finishing steel grill with antique bronze steel top bar with antique POOL finishing bronze finkh Steel grill with antique Steel grill with Outer frame. bronze finishing steel top bar with antique bronze Antique Bronze with antique Wing A, B & C ≫ WING AB&C ^ Kids Play Area Roles & Regulations finishing antique bronze finishing antique bronze bronze finish Letterout 87:30 hrs - 30:00 hrs hairline letteraut Recreation / Sports Appropriate shoes to be wern while **ACTIVITY HALL** ~ Parents/Caregivers must supervise antique bronze hairline their children at all times lettercut RECREATIONAL Sharp objects like pencits, pens and ^ jewelry must not to taken into the play Lobby AREAS Antique Outerframe with antique bronze Personal items must be left with antique bronze bronze Finish parents and caretakers. Management will not accept any responsibility for hairline lettercut finishing Lake View Arrow GYM / LIBRARY ~ (Arrow) Villas Children who are sex or unwell must antique bronze Ingenious stone not use this facility. hairline with unfinished VERANDAH lettercut In Case of Injuries, our staff have Pedestrian · Indianstone edges access to first aid equipment. No food, drivis or gum to be taken on Priority thick Indian SUMMIT 1 & 2 4 the play againment Zone between the age of 2 to 6. ZENITH Smoking is not permitted in this area. Indianstone · outer frame with antique bronze Steel Pipes Painted SS/ lettering. Metal fixture for support