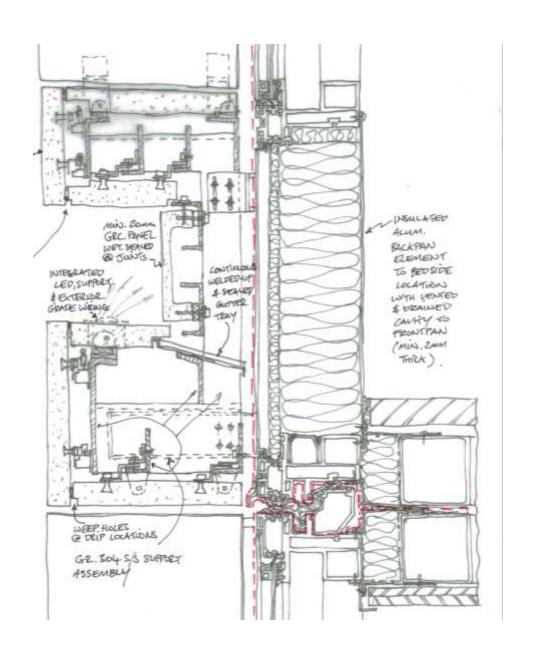

CONSTRUCTION WALL DETAIL

ACCUSTIC WOOD PATTERN WALL

#### **ACOUSTIC STUDY**

To provide an appropriate level of acoustical separation, it requires specific attention to detail.

We study the interaction of the façade and inside of the building. We study, advice, manage projects, monitor installation & issues related to Façade.

- Window Systems
- Glazing system & Material selection
- Cladding Panels in façade
- Ventilation louvers & dry cladding system