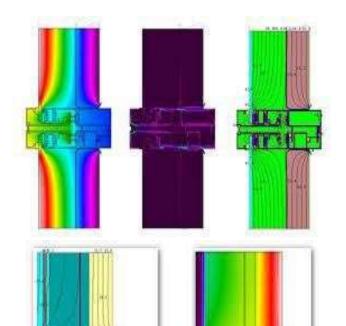

#### SYSTEM THERMAL ANALYSIS

The Conceptual Design analysis is to calculate the load due to direct and indirect heat again, internal again. The study is done to find out the good performance system in terms of system Global U value. We conduct both solar and non solar heat again calculation to give total heat transer rate through facade system.

To carry out thermal analyses to EN and US standards, U-Value calculations, condensation and risk assessments to assist the development process. Thermal analysis calculates the temperature and heat transfer within and between components in a design and its environment. This involves the evaluation of the thermal performance of a framework and evaluation of partial or global U values of a building envelope.

The energy efficiency of the façade and the thermal comfort implications have been evaluated considering the ability to pre-heat the ventilation air in the winter season, and the ability to remove part of the solar load during the summer season, the normalized daily energy passing through the façade and the normalized surface temperature of the inner glass were analyzed.