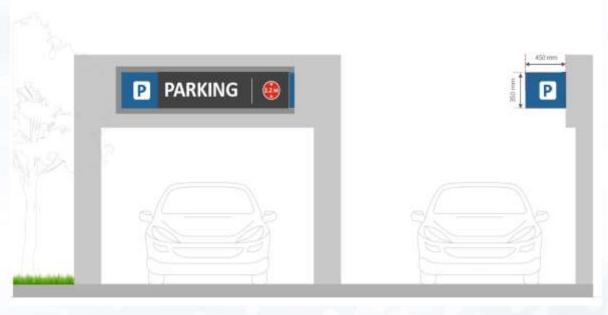

#### SIGNAGE, WAY FINDING AND BRANDING PROJECTS sheet cell with Outerframe. with antique bronze frehing Radisson top bar with antique bronze Female Male Steel grill with antique with antique bronze finish antique bronze bronze finishing Parking Icon with antique Ground Floor bronze finish antique bronze 2001 - 2005 hairline lettercut antique bronze 2006 - 2010 (Arrow) letterout - Steel grill with antique terrors felicions .... Outer frame with First Floor ..... Antique bronze antique bronze Parking \_\_\_\_\_\_ ^ letterout antique bronze finish. lettercut 2101 - 2111 (Numbers) outer frame with antique Second Floor bronze finish A Wing **Smoking** Antique bronze Lettercut (Numbers) Antique bronze 1001 - 1302 1001 Third Floor haidine lettercut ~ Zone 2301 - 2302 Indianstone Indianstone Steel grill with antique bronze finishina Steel grill with Indian stone antique bronze..... · Outerframe with an antique bronze finish finishing steel grill with antique bronze steel top bar with antique POOL finishing bronze finkh Steel grill with antique Steel grill with Outer frame. bronze finishing steel top bar with antique bronze Antique Bronze with antique Wing A, B & C ≫ WING AB&C ^ Kids Play Area Roles & Regulations finishing antique bronze finishing antique bronze bronze finish Letterout 87:30 hrs - 30:00 hrs hairline letteraut Recreation / Sports Appropriate shoes to be wern while **ACTIVITY HALL** ~ Parents/Caregivers must supervise antique bronze hairline their children at all times lettercut RECREATIONAL Sharp objects like pencits, pens and ^ jewelry must not to taken into the play Lobby AREAS Antique Outerframe with antique bronze Personal items must be left with antique bronze bronze Finish parents and caretakers. Management will not accept any responsibility for hairline lettercut finishing Lake View Arrow GYM / LIBRARY ~ (Arrow) Villas Children who are sex or unwell must antique bronze Ingenious stone not use this facility. hairline with unfinished VERANDAH lettercut In Case of Injuries, our staff have Pedestrian · Indianstone edges access to first aid equipment. No food, drivis or gum to be taken on Priority thick Indian SUMMIT 1 & 2 4 the play againment Zone between the age of 2 to 6. ZENITH Smoking is not permitted in this area. Indianstone · outer frame with antique bronze Steel Pipes Painted SS/ lettering. Metal fixture for support