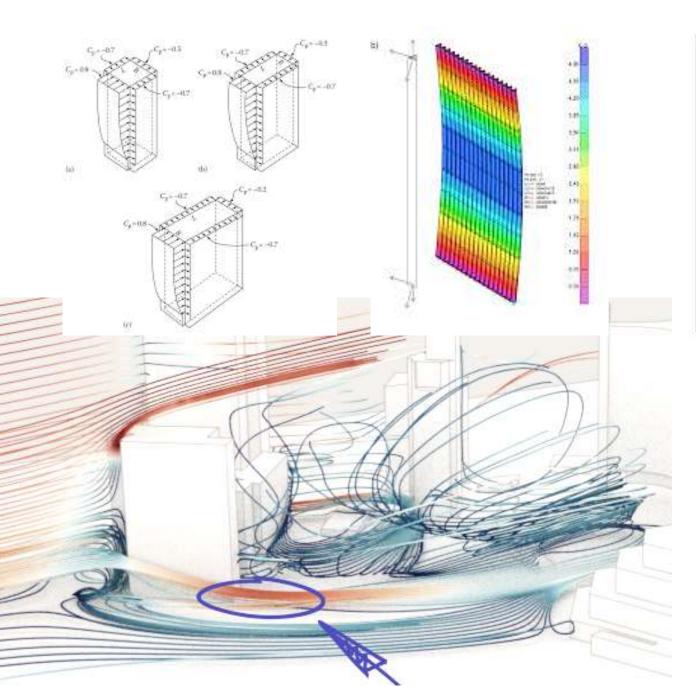

FACADE CONSULTANCY SERVICES

Temperature In Winter Temperature In Summer

#### SYSTEM THERMAL ANALYSIS

The Conceptual Design analysis is to calculate the load due to direct and indirect heat again, internal again. The study is done to find out the good performance system in terms of system Global U value. We conduct both solar and non solar heat again calculation to give total heat transer rate through facade system.

To carry out thermal analyses to EN and US standards, U-Value calculations, condensation and risk assessments to assist the development process. Thermal analysis calculates the temperature and heat transfer within and between components in a design and its environment. This involves the evaluation of the thermal performance of a framework and evaluation of partial or global U values of a building envelope.

The energy efficiency of the façade and the thermal comfort implications have been evaluated considering the ability to pre-heat the ventilation air in the winter season, and the ability to remove part of the solar load during the summer season, the normalized daily energy passing through the façade and the normalized surface temperature of the inner glass were analyzed.