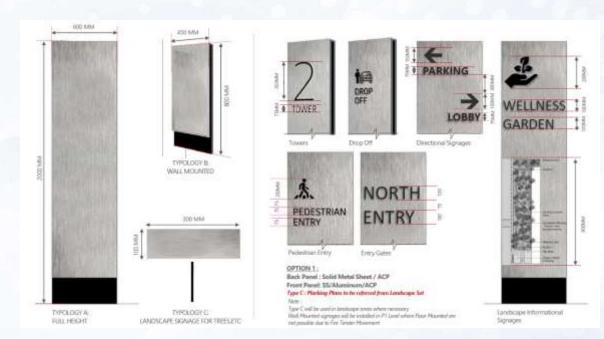

#### SIGNAGE, WAY FINDING AND BRANDING PROJECTS sheet cell with Outerframe. with antique bronze frehing Radisson top bar with antique bronze Female Male Steel grill with antique with antique bronze finish antique bronze bronze finishing Parking Icon with antique Ground Floor bronze finish antique bronze 2001 - 2005 hairline lettercut antique bronze 2006 - 2010 (Arrow) letterout - Steel grill with antique terrors felicions .... Outer frame with First Floor ..... Antique bronze antique bronze Parking \_\_\_\_\_\_ ^ letterout antique bronze finish. lettercut 2101 - 2111 (Numbers) outer frame with antique Second Floor bronze finish A Wing **Smoking** Antique bronze Lettercut (Numbers) Antique bronze 1001 - 1302 1001 Third Floor haidine lettercut ~ Zone 2301 - 2302 Indianstone Indianstone Steel grill with antique bronze finishina Steel grill with Indian stone antique bronze..... · Outerframe with an antique bronze finish finishing steel grill with antique bronze steel top bar with antique POOL finishing bronze finkh Steel grill with antique Steel grill with Outer frame. bronze finishing steel top bar with antique bronze Antique Bronze with antique Wing A, B & C ≫ WING AB&C ^ Kids Play Area Roles & Regulations finishing antique bronze finishing antique bronze bronze finish Letterout 87:30 hrs - 30:00 hrs hairline letteraut Recreation / Sports Appropriate shoes to be wern while **ACTIVITY HALL** ~ Parents/Caregivers must supervise antique bronze hairline their children at all times lettercut RECREATIONAL Sharp objects like pencits, pens and ^ jewelry must not to taken into the play Lobby AREAS Antique Outerframe with antique bronze Personal items must be left with antique bronze bronze Finish parents and caretakers. Management will not accept any responsibility for hairline lettercut finishing Lake View Arrow GYM / LIBRARY ~ (Arrow) Villas Children who are sex or unwell must antique bronze Ingenious stone not use this facility. hairline with unfinished VERANDAH lettercut In Case of Injuries, our staff have Pedestrian · Indianstone edges access to first aid equipment. No food, drivis or gum to be taken on Priority thick Indian SUMMIT 1 & 2 4 the play againment Zone between the age of 2 to 6. ZENITH Smoking is not permitted in this area. Indianstone · outer frame with antique bronze Steel Pipes Painted SS/ lettering. Metal fixture for support