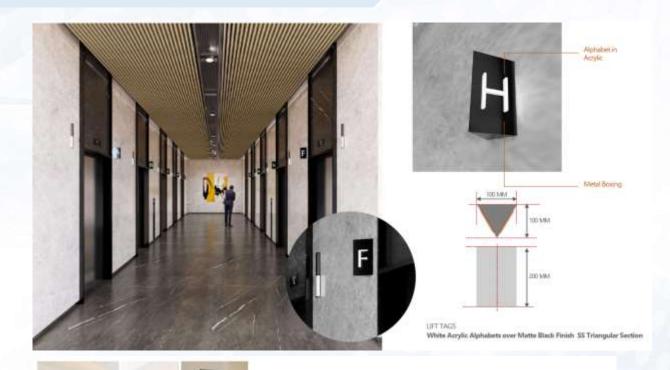

#### SIGNAGE, WAY FINDING AND BRANDING PROJECTS sheet cell with Outerframe. with antique bronze frehing Radisson top bar with antique bronze Female Male Steel grill with antique with antique bronze finish antique bronze bronze finishing Parking Icon with antique Ground Floor bronze finish antique bronze 2001 - 2005 hairline lettercut antique bronze 2006 - 2010 (Arrow) letterout - Steel grill with antique terrors felicions .... Outer frame with First Floor ..... Antique bronze antique bronze Parking \_\_\_\_\_\_ ^ letterout antique bronze finish. lettercut 2101 - 2111 (Numbers) outer frame with antique Second Floor bronze finish A Wing **Smoking** Antique bronze Lettercut (Numbers) Antique bronze 1001 - 1302 1001 Third Floor haidine lettercut ~ Zone 2301 - 2302 Indianstone Indianstone Steel grill with antique bronze finishina Steel grill with Indian stone antique bronze..... · Outerframe with an antique bronze finish finishing steel grill with antique bronze steel top bar with antique POOL finishing bronze finkh Steel grill with antique Steel grill with Outer frame. bronze finishing steel top bar with antique bronze Antique Bronze with antique Wing A, B & C ≫ WING AB&C ^ Kids Play Area Roles & Regulations finishing antique bronze finishing antique bronze bronze finish Letterout 87:30 hrs - 30:00 hrs hairline letteraut Recreation / Sports Appropriate shoes to be wern while **ACTIVITY HALL** ~ Parents/Caregivers must supervise antique bronze hairline their children at all times lettercut RECREATIONAL Sharp objects like pencits, pens and ^ jewelry must not to taken into the play Lobby AREAS Antique Outerframe with antique bronze Personal items must be left with antique bronze bronze Finish parents and caretakers. Management will not accept any responsibility for hairline lettercut finishing Lake View Arrow GYM / LIBRARY ~ (Arrow) Villas Children who are sex or unwell must antique bronze Ingenious stone not use this facility. hairline with unfinished VERANDAH lettercut In Case of Injuries, our staff have Pedestrian · Indianstone edges access to first aid equipment. No food, drivis or gum to be taken on Priority thick Indian SUMMIT 1 & 2 4 the play againment Zone between the age of 2 to 6. ZENITH Smoking is not permitted in this area. Indianstone · outer frame with antique bronze Steel Pipes Painted SS/ lettering. Metal fixture for support