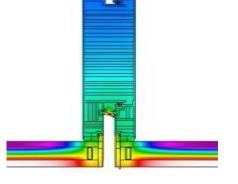

#### SYSTEM THERMAL ANALYSIS

The Conceptual Design analysis is to calculate the load due to direct and indirect heat again, internal again. The study is done to find out the good performance system in terms of system Global U value. We conduct both solar and non solar heat again calculation to give total heat transer rate through facade system.

To carry out thermal analyses to EN and US standards, U-Value calculations, condensation and risk assessments to assist the development process. Thermal analysis calculates the temperature and heat transfer within and between components in a design and its environment. This involves the evaluation of the thermal performance of a framework and evaluation of partial or global U values of a building envelope.

The energy efficiency of the façade and the thermal comfort implications have been evaluated considering the ability to pre-heat the ventilation air in the winter season, and the ability to remove part of the solar load during the summer season, the normalized daily energy passing through the façade and the normalized surface temperature of the inner glass were analyzed.