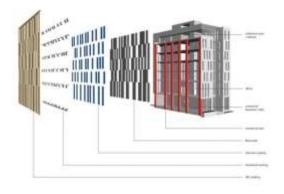

CONSTRUCTION WALL DETAIL

ACCUSTIC WOOD PATTERN WALL

#### **ACOUSTIC STUDY**

To provide an appropriate level of acoustical separation, it requires specific attention to detail.

We study the interaction of the façade and inside of the building. We study, advice, manage projects, monitor installation & issues related to Façade.

- Window Systems
- Glazing system & Material selection
- Cladding Panels in façade
- Ventilation louvers & dry cladding system