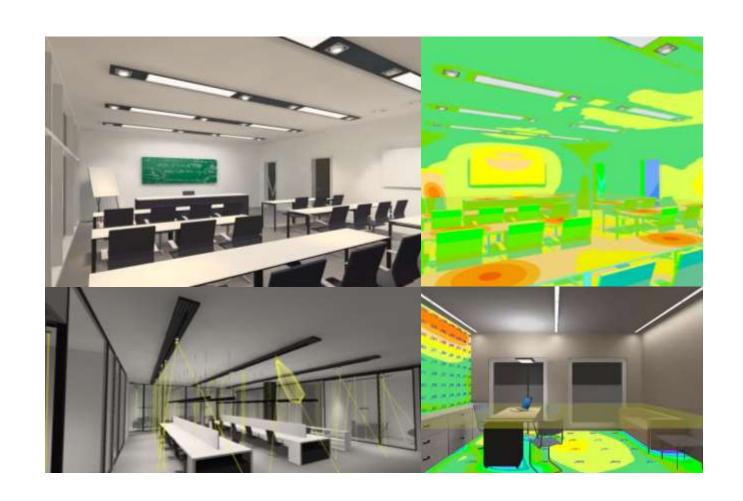

#### **INTERIOR LIGHT ANALISYS**

Day lighting analysis is the control of admission of natural light and direct sunlight and diffuse skylight into a building. By providing a direct link to the dynamic and perpetually evolving patterns of outdoor illumination, day lighting helps create a visually stimulating and productive environment for building occupants, while reducing as much as one-third of total building energy costs.

#### SYSTEM THERMAL ANALYSIS

The Conceptual Design analysis is to calculate the load due to direct and indirect heat again, internal again. The study is done to find out the good performance system in terms of system Global U value. We conduct both solar and non solar heat again calculation to give total heat transer rate through facade system.

To carry out thermal analyses to EN and US standards, U-Value calculations, condensation and risk assessments to assist the development process. Thermal analysis calculates the temperature and heat transfer within and between components in a design and its environment. This involves the evaluation of the thermal performance of a framework and evaluation of partial or global U values of a building envelope.

The energy efficiency of the façade and the thermal comfort implications have been evaluated considering the ability to pre-heat the ventilation air in the winter season, and the ability to remove part of the solar load during the summer season, the normalized daily energy passing through the façade and the normalized surface temperature of the inner glass were analyzed.