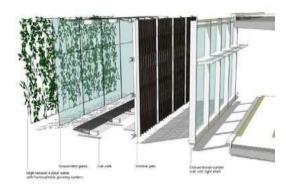

#### **SHADING ANALYSIS**

It is important to analyze shading caused by Surrounding objects and/or vegetation, shading on the building in All seasons. With Software we generate the exact depth of shade on the facade. To analyze the Design of Shading, we consider:

- 1) Climate Consideration.
- 2) Visual and Thermal Comfort.