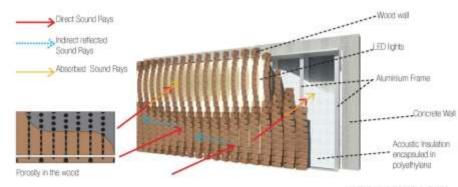

CONSTRUCTION WALL DETAIL

ACCUSTIC WOOD PATTERN WALL

#### **ACOUSTIC STUDY**

To provide an appropriate level of acoustical separation, it requires specific attention to detail.

We study the interaction of the façade and inside of the building. We study, advice, manage projects, monitor installation & issues related to Façade.