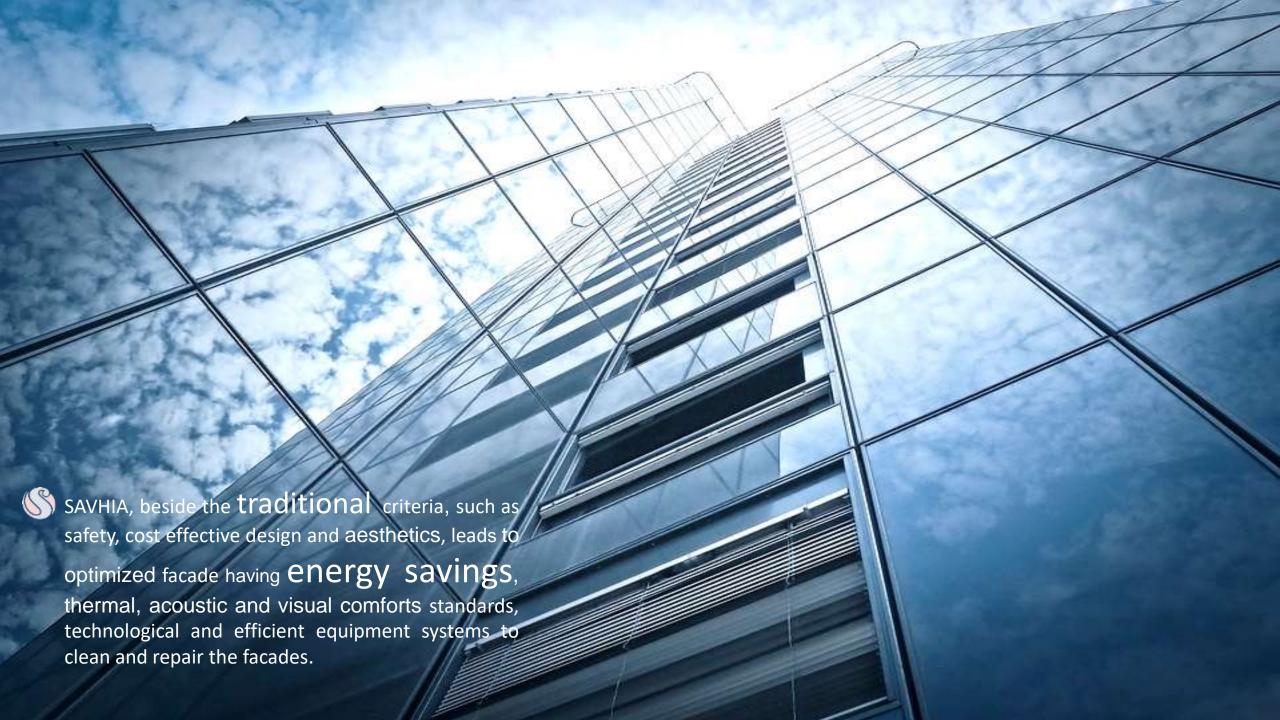

FACADE CONSULTANCY SERVICES

Temperature In Winter Temperature In Summer

#### SYSTEM THERMAL ANALYSIS

The Conceptual Design analysis is to calculate the load due to direct and indirect heat again, internal again. The study is done to find out the good performance system in terms of system Global U value. We conduct both solar and non solar heat again calculation to give total heat transer rate through facade system.

To carry out thermal analyses to EN and US standards, U-Value calculations, condensation and risk assessments to assist the development process. Thermal analysis calculates the temperature and heat transfer within and between components in a design and its environment. This involves the evaluation of the thermal performance of a framework and evaluation of partial or global U values of a building envelope.

The energy efficiency of the façade and the thermal comfort implications have been evaluated considering the ability to pre-heat the ventilation air in the winter season, and the ability to remove part of the solar load during the summer season, the normalized daily energy passing through the façade and the normalized surface temperature of the inner glass were analyzed.