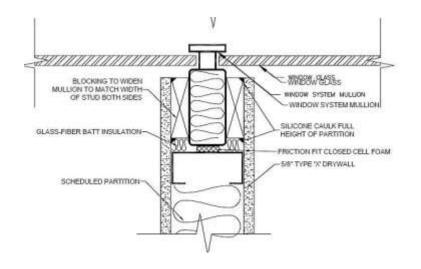

CONSTRUCTION WALL DETAIL

ACCUSTIC WOOD PATTERN WALL

#### **ACOUSTIC STUDY**

To provide an appropriate level of acoustical separation, it requires specific attention to detail.

We study the interaction of the façade and inside of the building. We study, advice, manage projects, monitor installation & issues related to Façade.

- Window Systems
- Glazing system & Material selection
- Cladding Panels in façade
- Ventilation louvers & dry cladding system