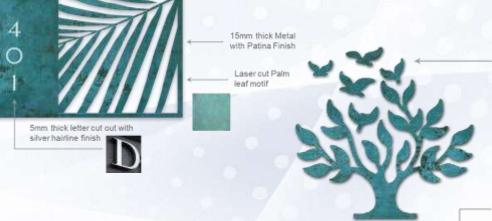

Laser cut tree & birds in metal with patina finish

3D Metal Letter cut raised with pantone specific paint finish,

by TOIPPLE RESORTS

Phone: +966 13 8575913/8578540/85736340

Fax: +966 13 85736340 Email: mail@sccksa.com