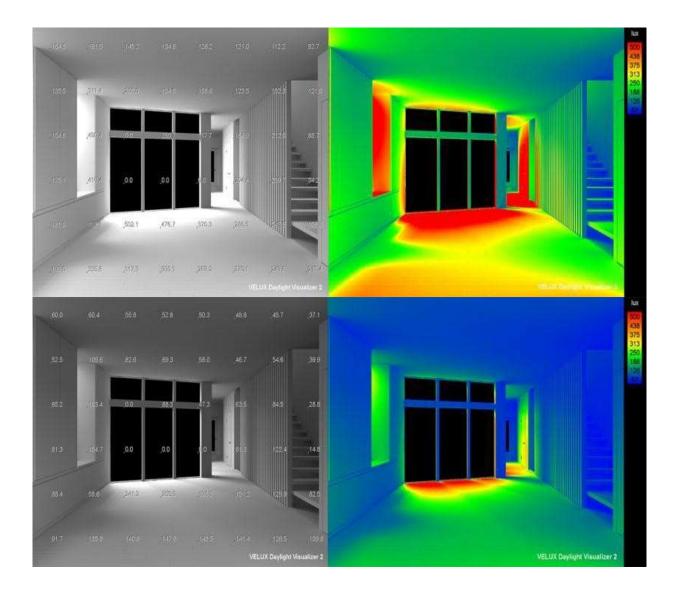

#### **INTERIOR LIGHT ANALISYS**

Day lighting analysis is the control of admission of natural light and direct sunlight and diffuse skylight into a building. By providing a direct link to the dynamic and perpetually evolving patterns of outdoor illumination, day lighting helps create a visually stimulating and productive environment for building occupants, while reducing as much as one-third of total building energy costs.