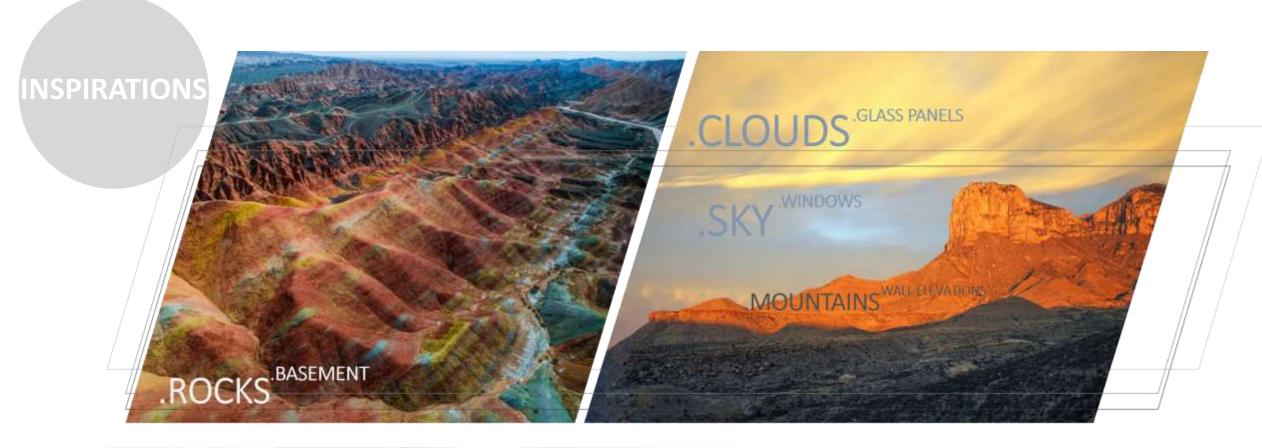

Increase productivity

INSPIRATIONS

BEYOND IMAGINATION

- Solid facades
- Vertically divided facades Horizontally divided
- facades
- Perforated facades