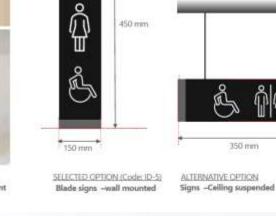

#### INTERIOR LIGHTING PROJECTS

SIGNGAGE AND WAYFINDING SERVICES

A Signage Design will remain just a drawing until it is constructed. A functioning sign with a flawless finish can take on life with proper construction, familiarity with the locality and soft skills in working with local and international professionals on the job.

These management skills are what makes Sahvia a sought-after Team from the approval of our designs to the bidding stage. Our detailed monitoring and reporting practices from many years of experience in multi-use large scale projects, sets us apart from many similar firms.

#### SIGNAGE, WAY FINDING AND BRANDING PROJECTS sheet cell with Outerframe. with antique bronze frehing Radisson top bar with antique bronze Female Male Steel grill with antique with antique bronze finish antique bronze bronze finishing Parking Icon with antique Ground Floor bronze finish antique bronze 2001 - 2005 hairline lettercut antique bronze 2006 - 2010 (Arrow) letterout - Steel grill with antique terrors felicions .... Outer frame with First Floor ..... Antique bronze antique bronze Parking \_\_\_\_\_\_ ^ letterout antique bronze finish. lettercut 2101 - 2111 (Numbers) outer frame with antique Second Floor bronze finish A Wing **Smoking** Antique bronze Lettercut (Numbers) Antique bronze 1001 - 1302 1001 Third Floor haidine lettercut ~ Zone 2301 - 2302 Indianstone Indianstone Steel grill with antique bronze finishina Steel grill with Indian stone antique bronze..... · Outerframe with an antique bronze finish finishing steel grill with antique bronze steel top bar with antique POOL finishing bronze finkh Steel grill with antique Steel grill with Outer frame. bronze finishing steel top bar with antique bronze Antique Bronze with antique Wing A, B & C ≫ WING AB&C ^ Kids Play Area Roles & Regulations finishing antique bronze finishing antique bronze bronze finish Letterout 87:30 hrs - 30:00 hrs hairline letteraut Recreation / Sports Appropriate shoes to be wern while **ACTIVITY HALL** ~ Parents/Caregivers must supervise antique bronze hairline their children at all times lettercut RECREATIONAL Sharp objects like pencits, pens and ^ jewelry must not to taken into the play Lobby AREAS Antique Outerframe with antique bronze Personal items must be left with antique bronze bronze Finish parents and caretakers. Management will not accept any responsibility for hairline lettercut finishing Lake View Arrow GYM / LIBRARY ~ (Arrow) Villas Children who are sex or unwell must antique bronze Ingenious stone not use this facility. hairline with unfinished VERANDAH lettercut In Case of Injuries, our staff have Pedestrian · Indianstone edges access to first aid equipment. No food, drivis or gum to be taken on Priority thick Indian SUMMIT 1 & 2 4 the play againment Zone between the age of 2 to 6. ZENITH Smoking is not permitted in this area. Indianstone · outer frame with antique bronze Steel Pipes Painted SS/ lettering. Metal fixture for support