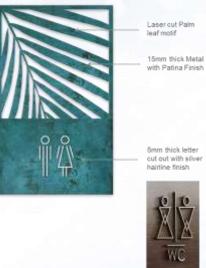

#### SIGNAGE, WAY FINDING AND BRANDING PROJECTS sheet cell with Outerframe. with antique bronze frehing Radisson top bar with antique bronze Female Male Steel grill with antique with antique bronze finish antique bronze bronze finishing Parking Icon with antique Ground Floor bronze finish antique bronze 2001 - 2005 hairline lettercut antique bronze 2006 - 2010 (Arrow) letterout - Steel grill with antique terrors felicions .... Outer frame with First Floor ..... Antique bronze antique bronze Parking \_\_\_\_\_\_ ^ letterout antique bronze finish. lettercut 2101 - 2111 (Numbers) outer frame with antique Second Floor bronze finish A Wing **Smoking** Antique bronze Lettercut (Numbers) Antique bronze 1001 - 1302 1001 Third Floor haidine lettercut ~ Zone 2301 - 2302 Indianstone Indianstone Steel grill with antique bronze finishina Steel grill with Indian stone antique bronze..... · Outerframe with an antique bronze finish finishing steel grill with antique bronze steel top bar with antique POOL finishing bronze finkh Steel grill with antique Steel grill with Outer frame. bronze finishing steel top bar with antique bronze Antique Bronze with antique Wing A, B & C ≫ WING AB&C ^ Kids Play Area Roles & Regulations finishing antique bronze finishing antique bronze bronze finish Letterout 87:30 hrs - 30:00 hrs hairline letteraut Recreation / Sports Appropriate shoes to be wern while **ACTIVITY HALL** ~ Parents/Caregivers must supervise antique bronze hairline their children at all times lettercut RECREATIONAL Sharp objects like pencits, pens and ^ jewelry must not to taken into the play Lobby AREAS Antique Outerframe with antique bronze Personal items must be left with antique bronze bronze Finish parents and caretakers. Management will not accept any responsibility for hairline lettercut finishing Lake View Arrow GYM / LIBRARY ~ (Arrow) Villas Children who are sex or unwell must antique bronze Ingenious stone not use this facility. hairline with unfinished VERANDAH lettercut In Case of Injuries, our staff have Pedestrian · Indianstone edges access to first aid equipment. No food, drivis or gum to be taken on Priority thick Indian SUMMIT 1 & 2 4 the play againment Zone between the age of 2 to 6. ZENITH Smoking is not permitted in this area. Indianstone · outer frame with antique bronze Steel Pipes Painted SS/ lettering. Metal fixture for support